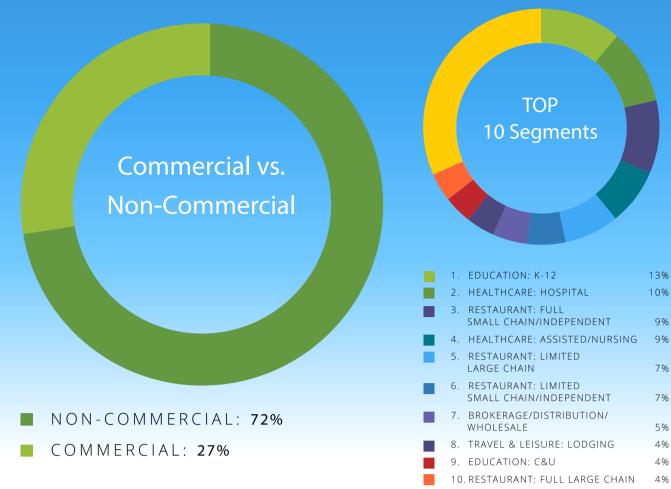

### INDUSTRY WIDE COVERAGE

Commercial and Non-commercial locations, broken down by business segments.

OPTRADE has broad coverage across both

belong to. There are many paths to

OPTIMAL PATH TO OPERATOR

WITH OPPORTUNITY

USE CASE

20K

16,346

Hospitals are the second largest segment in the Top 10 chart above. How can you find opportunities in Hospitals?