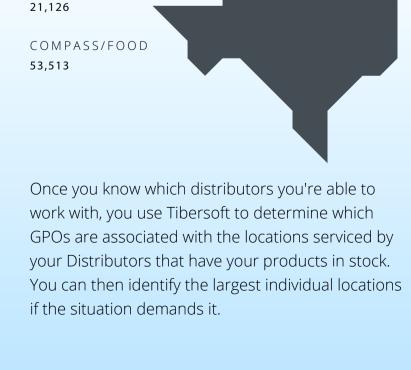

belong to. There are many paths to

OPTIMAL PATH TO OPERATOR

WITH OPPORTUNITY

USE CASE

20K

16,346

Hospitals are the second largest segment in the Top 10 chart above. How can you find opportunities in Hospitals?

## 30K

HOSPITAL

Top 4 Operator Ship-Tos | Monthly Cases

2,560

METHODIST HOUSTON MEMORIAL

HOSPITAL METHODIST

2,601

HERMAN

3 K

2,419

27.091

31,492

3,174

CLEMENTS

RECIPE

28,366

#### 2 K ARAMARK 1 K

YOUR LARGEST HOSPITAL OPPORTUNITIES IN TEXAS

HOSPITAL HOSPITAL UNIVERSITY HOSPITAL TEXAS MEDICAL CENTER

PEPSICO

MUCKER'S

Get the share of OPTRADE you deserve. Lead your company with confidence toward