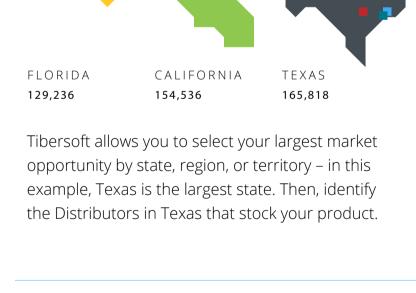

belong to. There are many paths to

OPTIMAL PATH TO OPERATOR

WITH OPPORTUNITY

USE CASE

20K

16,346

Hospitals are the second largest segment in the Top 10 chart above. How can you find opportunities in Hospitals?

#### 2 K ARAMARK 1 K

YOUR LARGEST HOSPITAL OPPORTUNITIES IN TEXAS

HOSPITAL HOSPITAL UNIVERSITY HOSPITAL TEXAS MEDICAL CENTER

PEPSICO

MUCKER'S

Get the share of OPTRADE you deserve. Lead your company with confidence toward