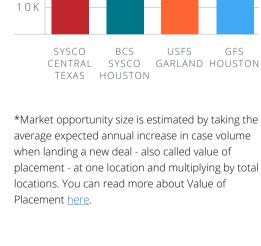

## 30K

HOSPITAL

Top 4 Operator Ship-Tos | Monthly Cases

2,560

METHODIST HOUSTON MEMORIAL

HOSPITAL METHODIST

2,601

HERMAN

3 K

2,419

27.091

31,492

3,174

CLEMENTS

RECIPE

28,366

#### 2 K ARAMARK 1 K

YOUR LARGEST HOSPITAL OPPORTUNITIES IN TEXAS

HOSPITAL HOSPITAL UNIVERSITY HOSPITAL TEXAS MEDICAL CENTER

PEPSICO

MUCKER'S

Get the share of OPTRADE you deserve. Lead your company with confidence toward