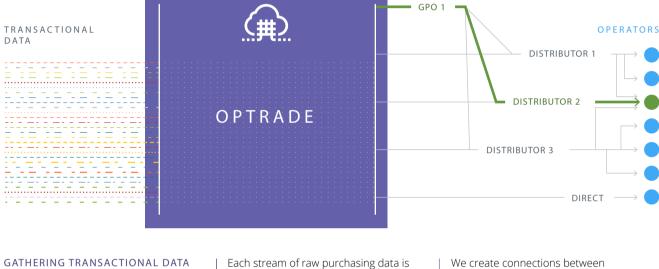

### OPTRADE is not just a database, but an intercon-

OPTRADE IS MORE THAN A DATABASE — IT'S A GO-TO-MARKET MAP

OTHER

28.7%

nected network of 85+ Distributors, 30+ GPO's and a dozen 3rd-Party Providers. In a nutshell, once you are plugged in, you benefit from the knowledge of the entire industry.

into the purchasing activity of operators across the foodservice landscape in the United States.

ENGINEERING A DATA DRIVEN PATH

State | Monthly Cases

Top 3 Operators | Monthly Cases

PREMIERE

14,907

Plug directly into our network of operator

data flows, giving you exceptional visibility

of cleansing data. YOUR GO-TO MARKET MAP Our operator analytics aren't just a list.

different. Our model unifies them,

automatically, so you can focus on finding

insights to improve your business instead

best one for your business.

operators and their supply chain

relationships, such as GPOs, Distributors,

or the corporate or public entities they

market, but OPTRADE helps you find the